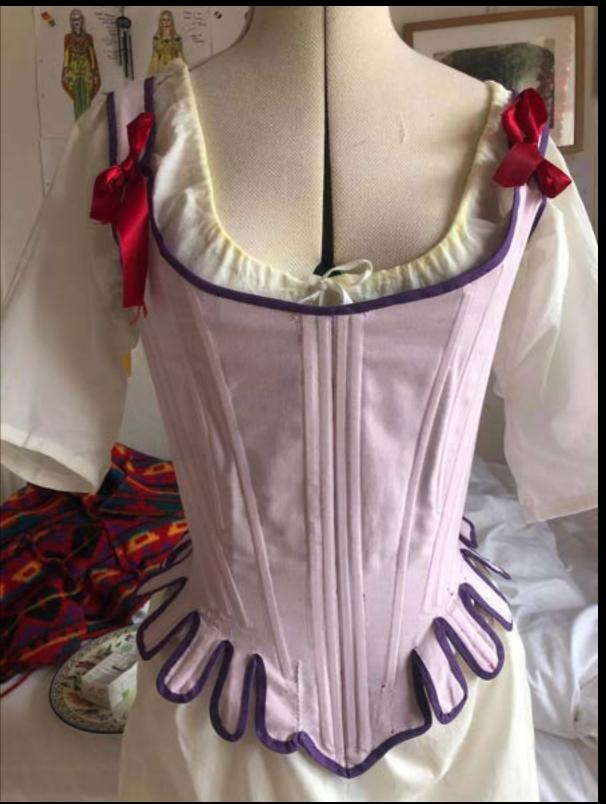

## COSTUME MAKES

PROSPERO
THE TEMPEST
MAKER
DESIGNED BY PING CLARKE-NG
PHOTOD: PING CLARKE-NG

PROSPERO
THE TEMPEST
MAKER
DESIGNED BY PING CLARKE-NG
PHOTOD: PING CLARKE-NG

PROSPERO
THE TEMPEST
MAKER
DESIGNED BY PING CLARKE-NG
PHOTOD: PING CLARKE-NG