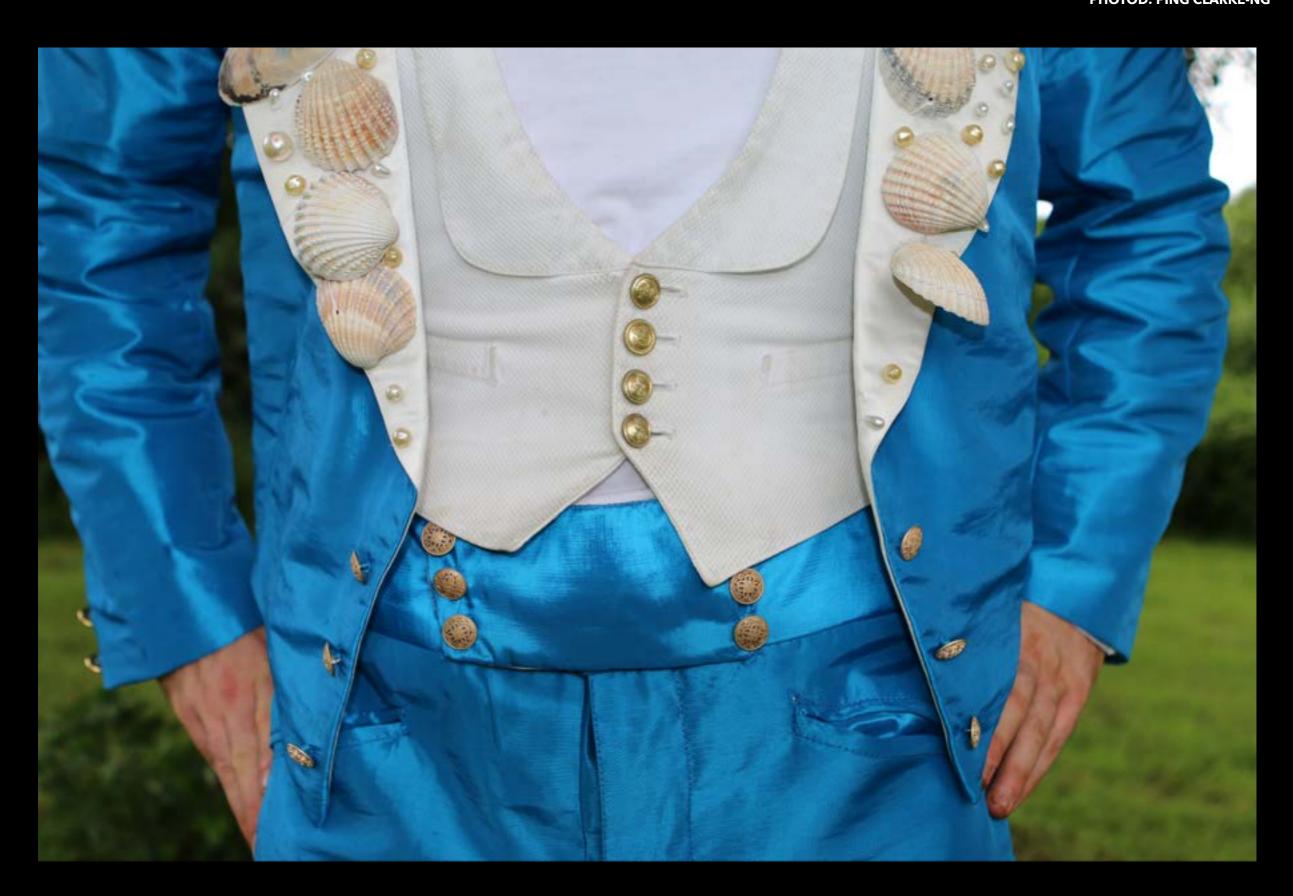

## COSTUME MAKES

PROSPERO
THE TEMPEST
MAKER
DESIGNED BY PING CLARKE-NG
PHOTOD: PING CLARKE-NG

PROSPERO
THE TEMPEST
MAKER
DESIGNED BY PING CLARKE-NG
PHOTOD: PING CLARKE-NG

PROSPERO
THE TEMPEST
MAKER
DESIGNED BY PING CLARKE-NG
PHOTOD: PING CLARKE-NG