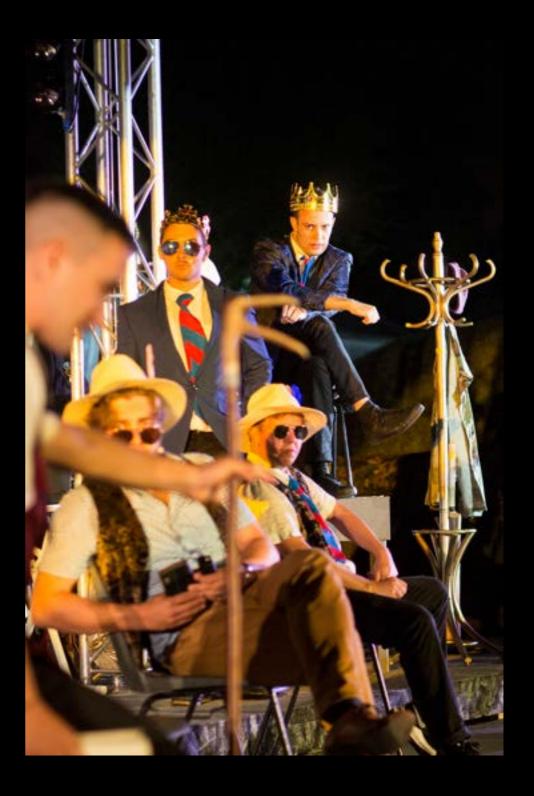

MACBETH BY OVO COSTUME DESIGN

**SET DESIGN: SIMON NICHOLAS** 

Director: ADAM NICHOLS AND JANET PODD VENUE: ROMAN THEATRE/ MALTINGS THEATRE

**PHOTOD: PAVEL GONEVSKI** 