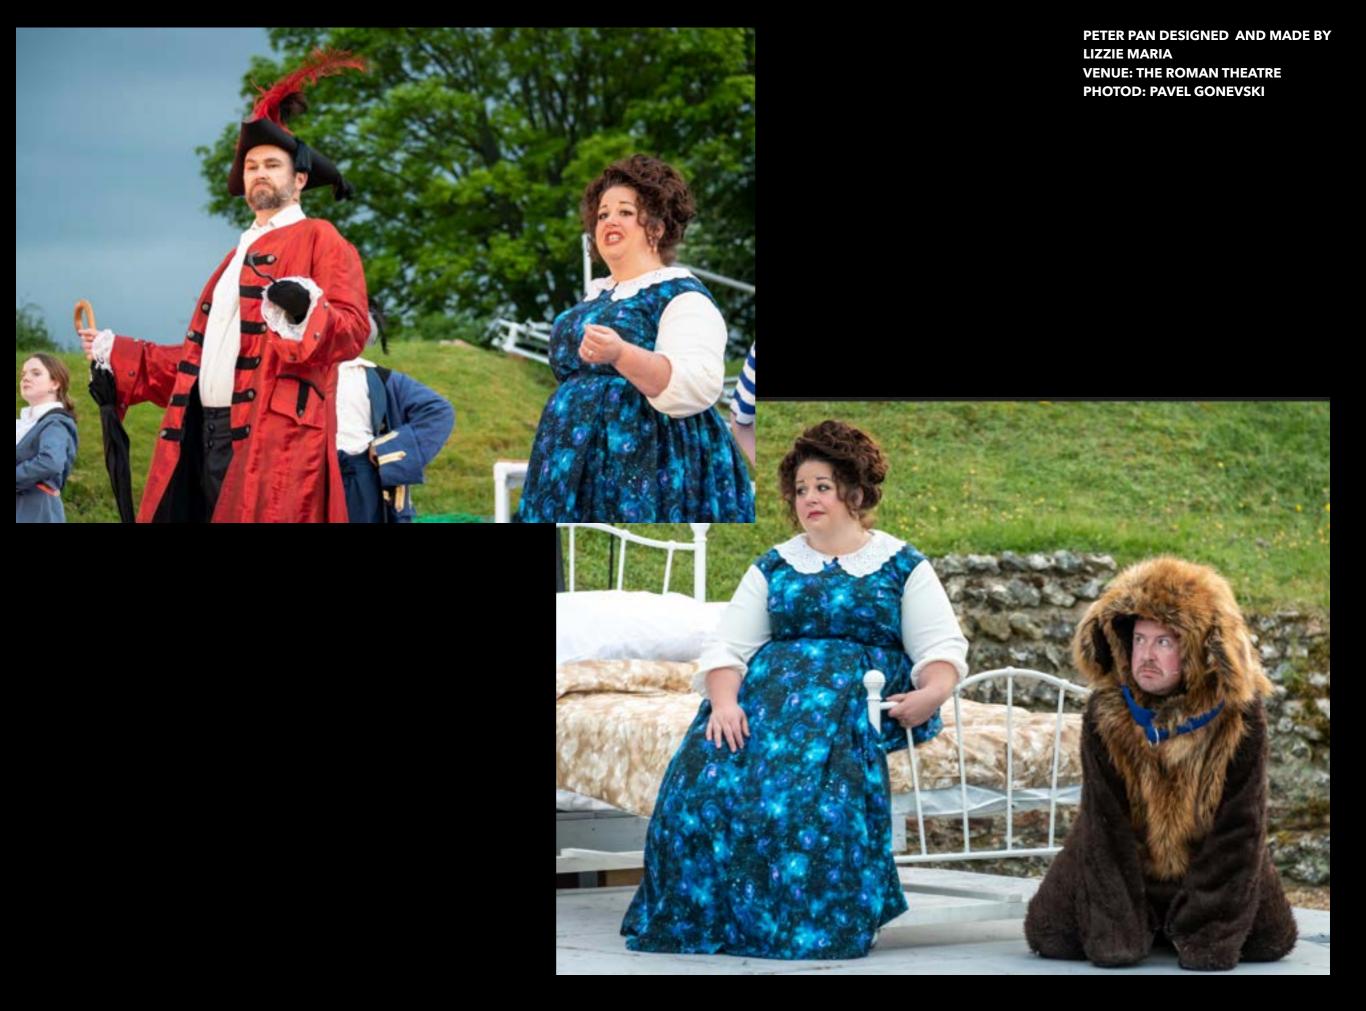

# SUPERVISION AND DRESSING

The Grimm Sisters BY Scratchworks Theatre Company COSTUME SUPERVISOR DESIGNER: HELEN JOHNSON

**VENUE: TOURING PIECE TBC** 

PETER PAN BY OVO THEATRE
COSTUME SUPERVISOR
DESIGNER: KATE UNWIN
DIRECTOR: ADAM NICHOLS
VENUE: THE ALBAN ARENA
PHOTOS: ELLIOT FRANKS