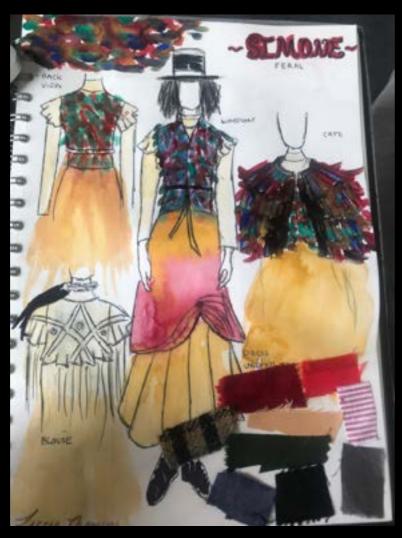

HENRY V BY OVO THEATRE
COSTUME DESIGN
Set Designer: SIMON NICHOLAS
Director: MATTHEW PARKER
VENUE: ROMAN THEATRE UK

FERAL BY SISATA
COSTUME DESIGN
CO Designer: SANDRA PHILLIPS
Director: CHARMAINE PARKIN
VENUE: LIGHTHOUSE POOLE/ TOUR