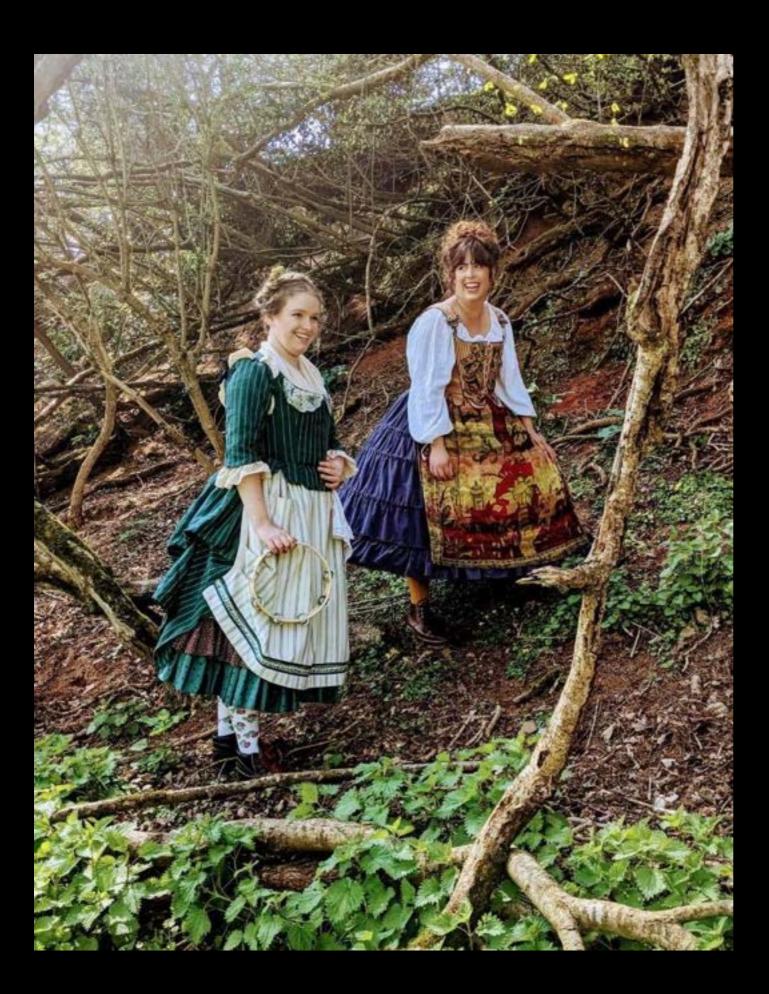

FAR FROM THE MADDING CROWD BY BRISTOL OLD VIC THEATRE SCHOOL

COSTUME SUPERVISOR
DESIGNER: MAX DOREY
DIRECTOR: PAUL CHESTERTON

**VENUE: REDGRAVE THEATRE BRISTOL** 

PHOTOS: CRAIG FULLER

**ROMEO AND JULIET BY MOVING STORIES** 