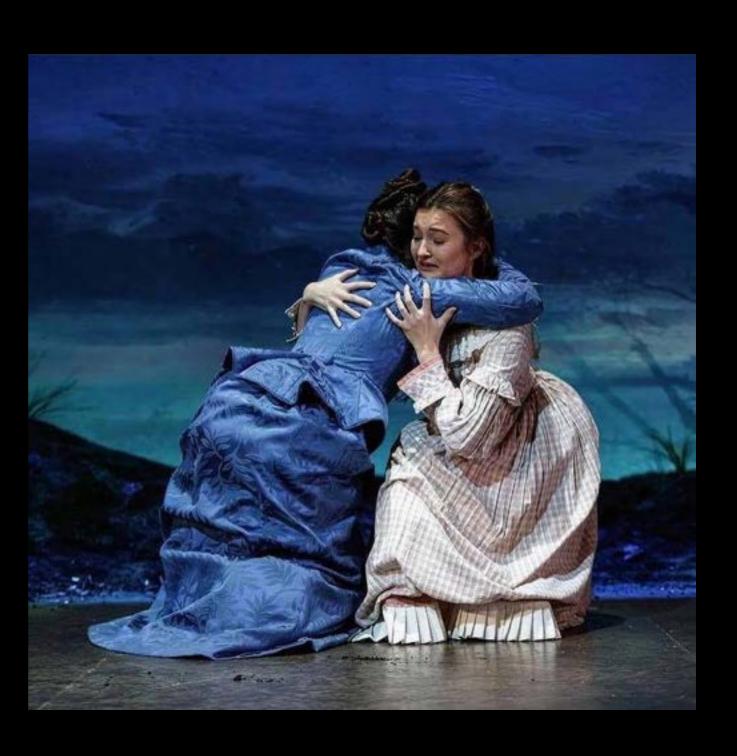

FAR FROM THE MADDING CROWD BY BRISTOL OLD VIC THEATRE SCHOOL

COSTUME SUPERVISOR
DESIGNER: MAX DOREY
DIRECTOR: PAUL CHESTERTON

**VENUE: REDGRAVE THEATRE BRISTOL** 

PHOTOS: CRAIG FULLER

**ROMEO AND JULIET BY MOVING STORIES** 