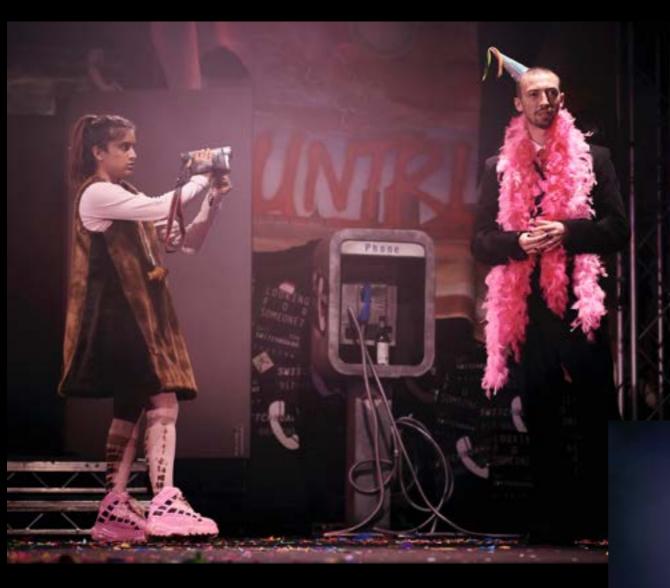

# SUPERVISION AND DRESSING

The Grimm Sisters BY Scratchworks Theatre Company COSTUME SUPERVISOR DESIGNER: HELEN JOHNSON

**VENUE: TOURING PIECE TBC** 

PETER PAN BY OVO THEATRE
COSTUME SUPERVISOR
DESIGNER: KATE UNWIN
DIRECTOR: ADAM NICHOLS
VENUE: THE ALBAN ARENA
PHOTOS: ELLIOT FRANKS