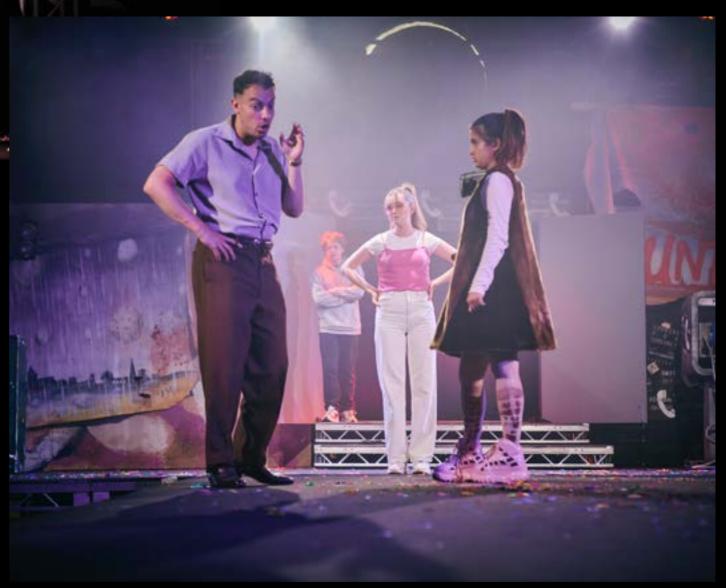

# SUPERVISION AND DRESSING

The Grimm Sisters BY Scratchworks Theatre Company COSTUME SUPERVISOR DESIGNER: HELEN JOHNSON

**VENUE: TOURING PIECE TBC** 

PETER PAN BY OVO THEATRE
COSTUME SUPERVISOR
DESIGNER: KATE UNWIN
DIRECTOR: ADAM NICHOLS
VENUE: THE ALBAN ARENA
PHOTOS: ELLIOT FRANKS