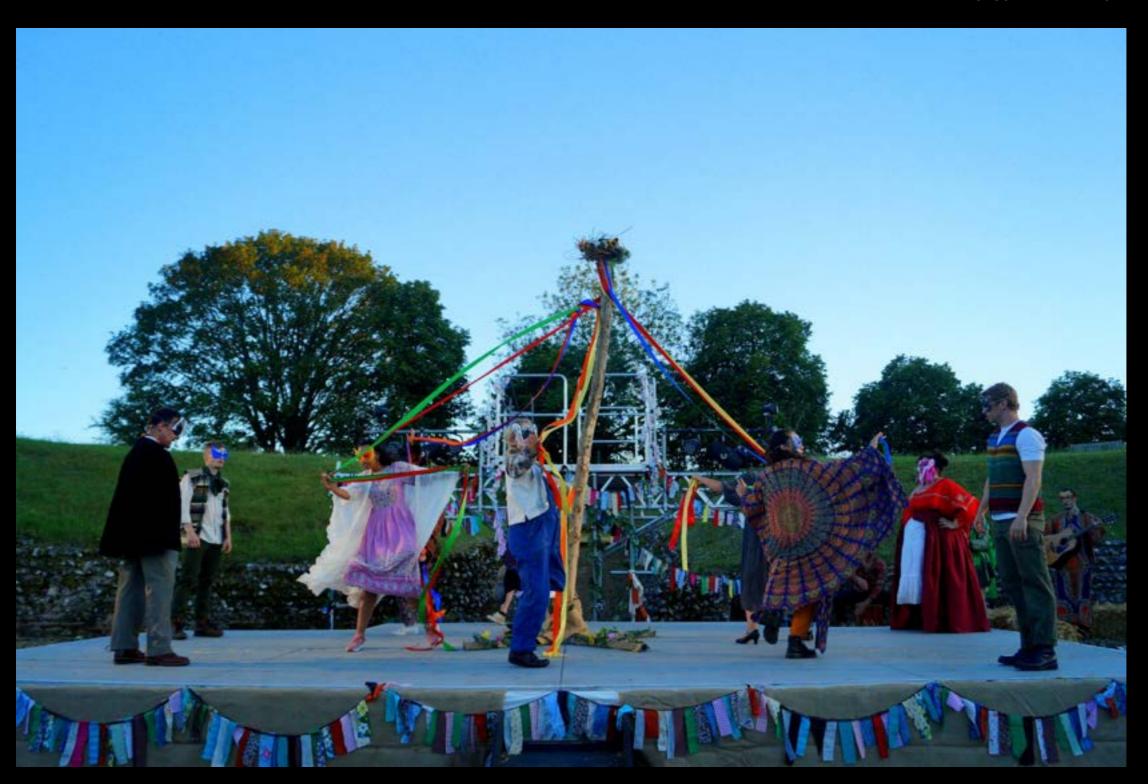

MACBETH BY OVO COSTUME DESIGN

**SET DESIGN: SIMON NICHOLAS** 

Director: ADAM NICHOLS AND JANET PODD VENUE: ROMAN THEATRE/ MALTINGS THEATRE

**PHOTOD: PAVEL GONEVSKI** 