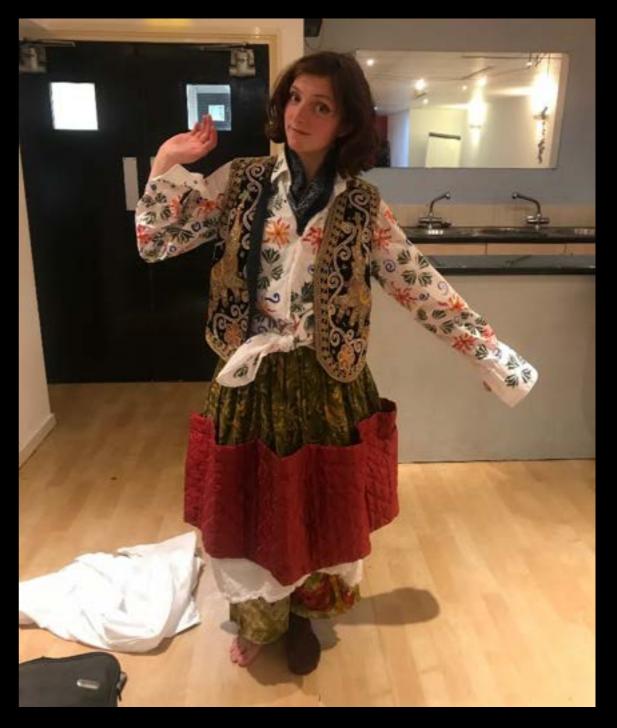

## COSTUME MAKES

PROSPERO
THE TEMPEST
MAKER
DESIGNED BY PING CLARKE-NG
PHOTOD: PING CLARKE-NG

PROSPERO
THE TEMPEST
MAKER
DESIGNED BY PING CLARKE-NG
PHOTOD: PING CLARKE-NG

PROSPERO
THE TEMPEST
MAKER
DESIGNED BY PING CLARKE-NG
PHOTOD: PING CLARKE-NG