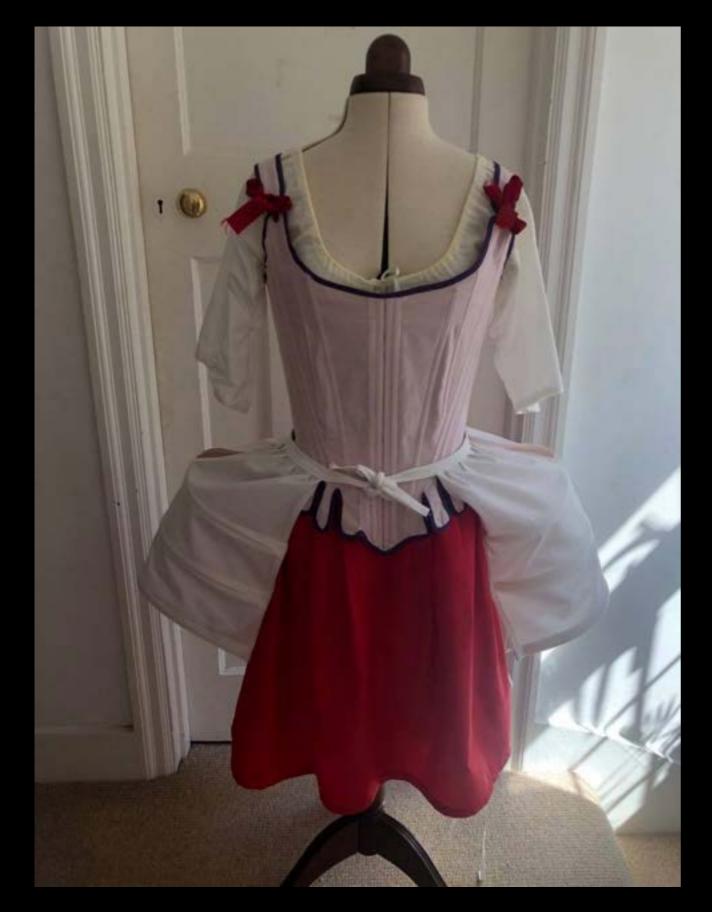

#### THE MERRY WIVES OF WINDSOR

ANNE PAGE

Lizzie Maria Thomson

MERRY WIVES OF WINDSOR BY OVO THEATRE

**COSTUME DESIGN** 

Set Designer: SIMON NICHOLAS Director: ADAM NICHOLS VENUE: ROMAN THEATRE UK

THE MERRY WIVES OF WINDSOR