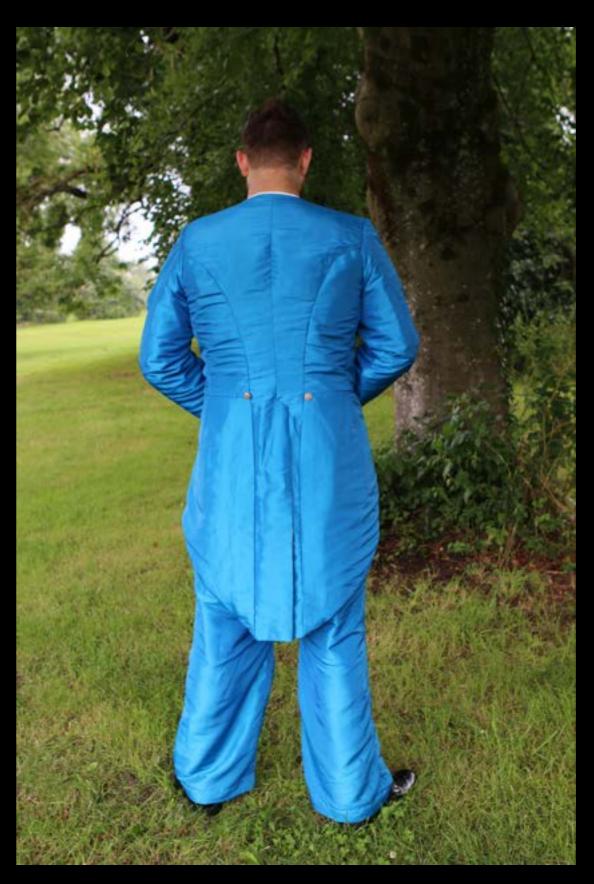

MACBETH BY OVO COSTUME DESIGN

**SET DESIGN: SIMON NICHOLAS** 

Director: ADAM NICHOLS AND JANET PODD VENUE: ROMAN THEATRE/ MALTINGS THEATRE

**PHOTOD: PAVEL GONEVSKI** 