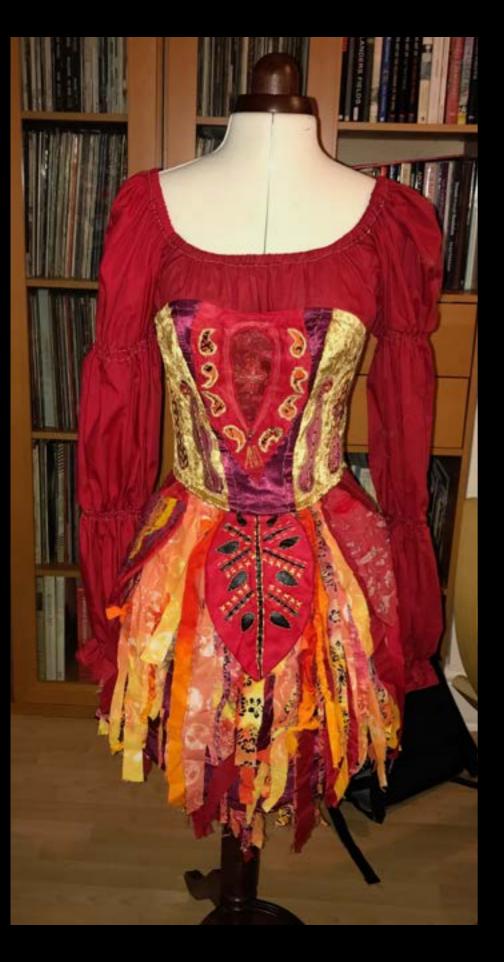

ABSOLUTE SCENES
MAKER
DESIGNED BY TASH SADIER
VENUE: THE MARBLE FACTORY
PHOTOD: MARK DAWSON

ABSOLUTE SCENES
MAKER
DESIGNED BY TASH SADIER
VENUE: THE MARBLE FACTORY
PHOTOD: MARK DAWSON

**ROMEO AND JULIET BY MOVING STORIES** 