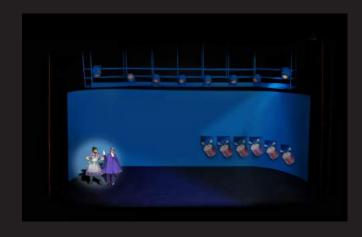

## Busby Berkeley inspired floating heads v

Surreal body distortions

Behind the scenes blue-screen technology

ACT 2, SCENE 8

of war, and make babies as you never have before! Dear audience, make babies!"

Slapstick comedic entrances

Pompous film director smokes) a cigar infront of the curtain

Curtains open to reveal the T technicolour people of Paris

Marching band drummers pop their hands ethough doors in screen

Forture teller arrives on blue cherry pecker