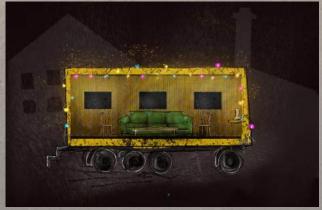

Hobson caught drunk in Peel Pank

Duga's Shed - The Wedding Party

Set & Costume Design
Western Studio, Bristol Old Vic
Director // Chloe Masterston
Cancelled due to lockdown

Actors add layers to become new characters in different periods NOT TO SCALE