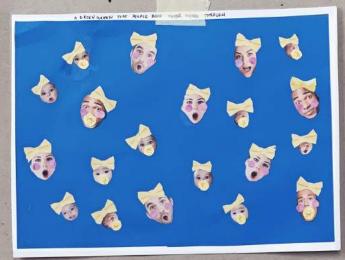

## Busby Berkeley inspired floating heads v

Surreal body distortions

Behind the scenes blue-screen technology

ACT 2, SCENE 8

of war, and make babies as you never have before! Dear audience, make babies!"

Slapstick comedic entrances