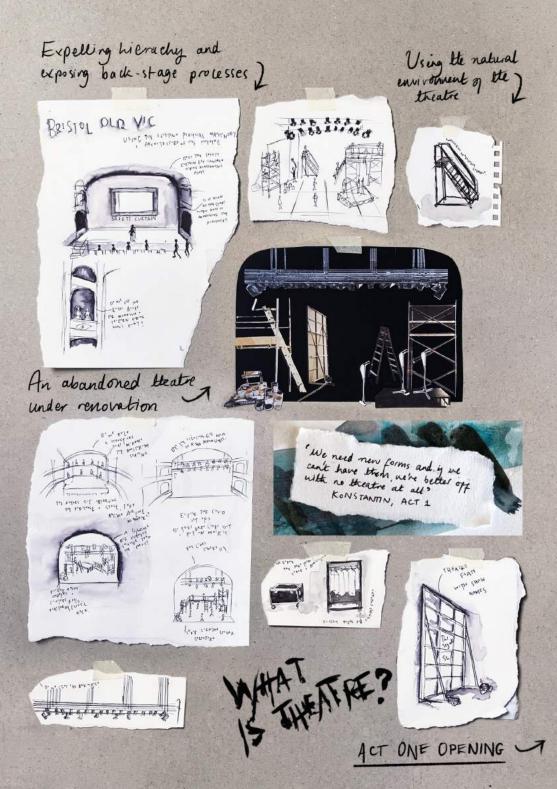

al body distortions



Behind the scenes blue-screen technology



ACT 2, SCENE 8

of war, and make babies as you never have before! Dear audience, make babies!"



Slapstick comedic entrances





Pompous film director smokes) a cigar infront of the curtain



Curtains open to reveal the T technicolour people of Paris





Marching band drummers pop their hands ethough doors in screen



Forture teller arrives on blue cherry pecker



Paris at night-The finale)





Sance shops and South-Asian culture 2











Containerisation revolutionised global trade



Cottonopolis"
Ancoats as the coable
of the Industrial Revolution









A tableau of family life.





A moment of anticipation before the play begins



Hobson caught drunk in Peel Pank





Duga's Shed - The Wedding Party



























Set & Costume Design
Western Studio, Bristol Old Vic
Director // Chloe Masterston
Cancelled due to lockdown













Actors add layers to become new characters in different periods NOT TO SCALE



Flattened view of J Ground Plan A downstage cuved wall











## Kyoto

Set, Projection & Costume Design The Wardrobe Theatre, Bristol Director // Hope Thain













Projections elting