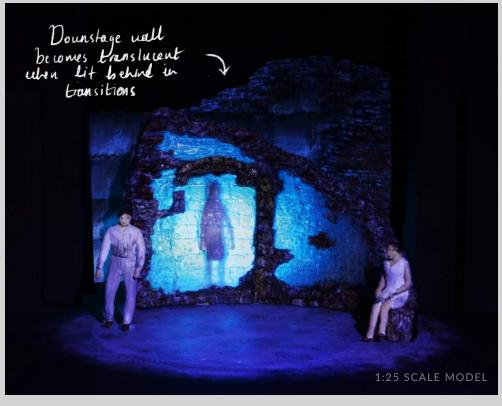

Flattened view of J Ground Plan A downstage cuved wall

## Kyoto

Set, Projection & Costume Design The Wardrobe Theatre, Bristol Director // Hope Thain

Projections elting