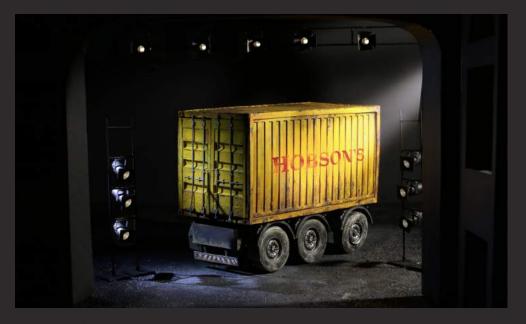

Hobson caught drunk in Peel Pank

Duga's Shed - The Wedding Party

Set & Costume Design
Western Studio, Bristol Old Vic
Director // Chloe Masterston
Cancelled due to lockdown

Actors add layers to become new characters in different periods NOT TO SCALE