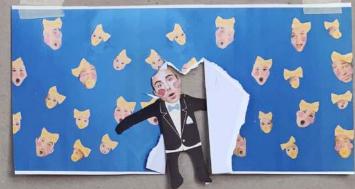

## Busby Berkeley inspired floating heads v

Surreal body distortions

Behind the scenes blue-screen technology

ACT 2, SCENE 8

of war, and make babies as you never have before! Dear audience, make babies!"

Slapstick comedic entrances