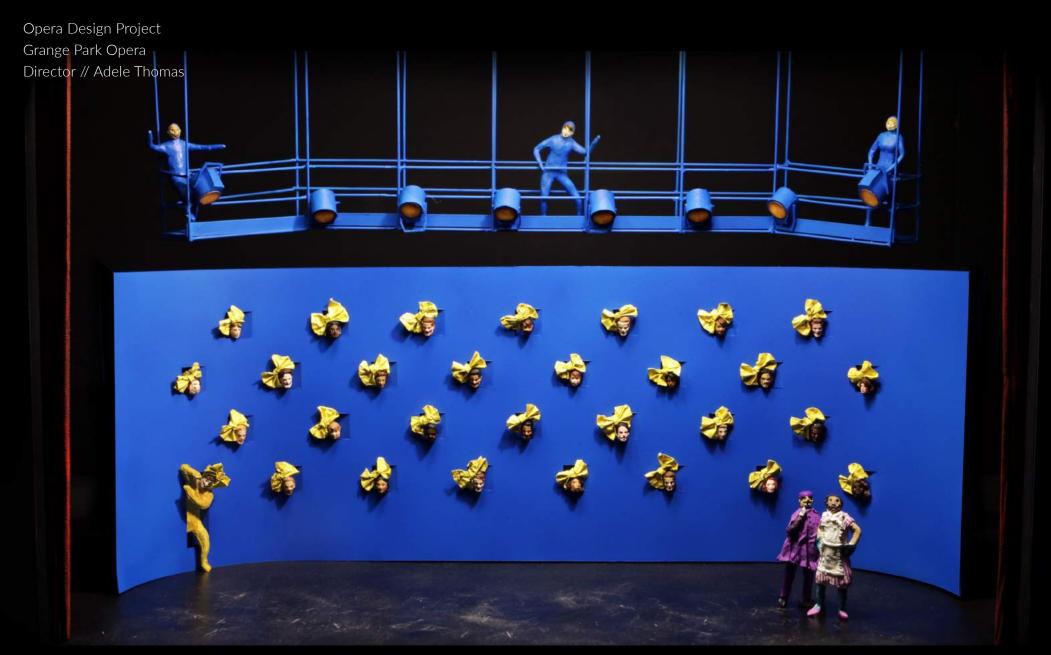

## Busby Berkeley inspired floating heads v

Surreal body distortions

Behind the scenes blue-screen technology

ACT 2, SCENE 8

of war, and make babies as you never have before! Dear audience, make babies!"

Slapstick comedic entrances

Pompous film director smokes) a cigar infront of the curtain

Curtains open to reveal the T technicolour people of Paris

Marching band drummers pop their hands ethough doors in screen

Forture teller arrives on blue cherry pecker

Paris at night-The finale)

Sance shops and South-Asian culture 2

Containerisation revolutionised global trade

Cottonopolis"
Ancoats as the coable
of the Industrial Revolution

A tableau of family life.

A moment of anticipation before the play begins