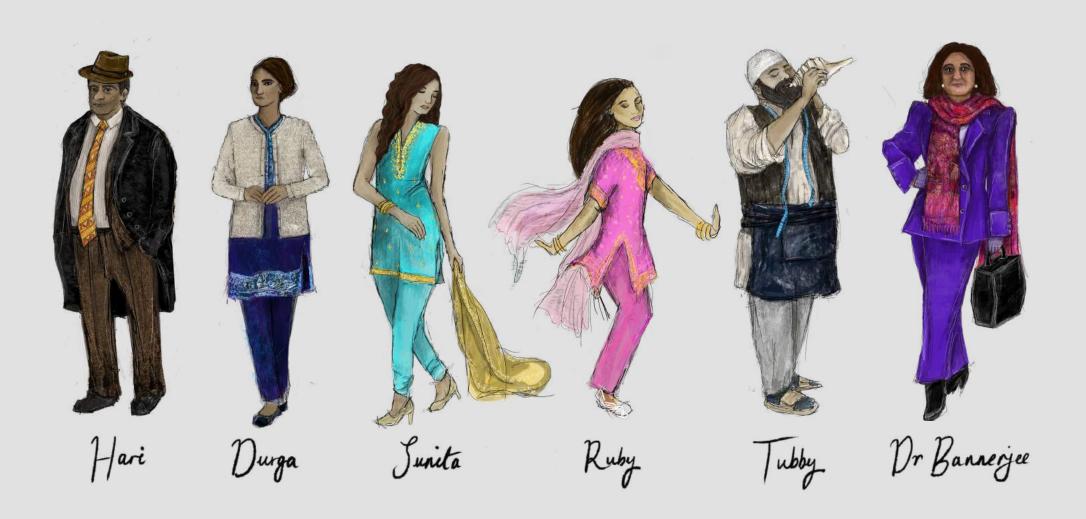

Hobson caught drunk in Peel Pank

Duga's Shed - The Wedding Party

Set & Costume Design
Western Studio, Bristol Old Vic
Director // Chloe Masterston
Cancelled due to lockdown

Actors add layers to become new characters in different periods NOT TO SCALE