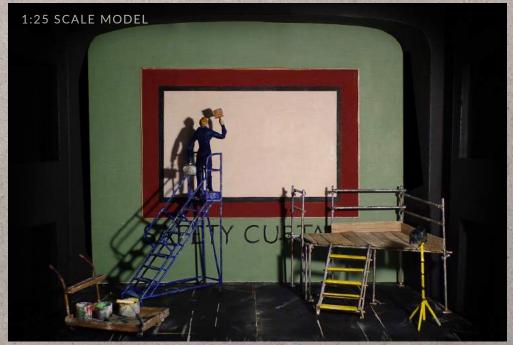

ody distortions



Behind the scenes blue-screen technology



ACT 2, SCENE 8

of war, and make babies as you never have before! Dear audience, make babies!"



Slapstick comedic entrances





Pompous film director smokes) a cigar infront of the curtain



Curtains open to reveal the T technicolour people of Paris





Marching band drummers pop their hands ethough doors in screen



Forture teller arrives on blue cherry pecker



Paris at night-The finale)





Sance shops and South-Asian culture 2











Containerisation revolutionised global trade



Cottonopolis"
Ancoats as the coable
of the Industrial Revolution









A tableau of family life.





A moment of anticipation before the play begins



Hobson caught drunk in Peel Pank





Duga's Shed - The Wedding Party



























Set & Costume Design
Western Studio, Bristol Old Vic
Director // Chloe Masterston
Cancelled due to lockdown













Actors add layers to become new characters in different periods NOT TO SCALE



Flattened view of J Ground Plan A downstage cuved wall











## Kyoto

Set, Projection & Costume Design The Wardrobe Theatre, Bristol Director // Hope Thain













Projections elting