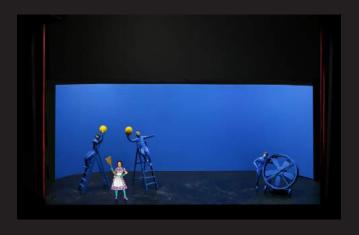

## Busby Berkeley inspired floating heads v

Surreal body distortions

Behind the scenes blue-screen technology

ACT 2, SCENE 8

of war, and make babies as you never have before! Dear audience, make babies!"

Slapstick comedic entrances

Pompous film director smokes) a cigar infront of the curtain

Curtains open to reveal the T technicolour people of Paris

Marching band drummers pop their hands ethough doors in screen

Forture teller arrives on blue cherry pecker