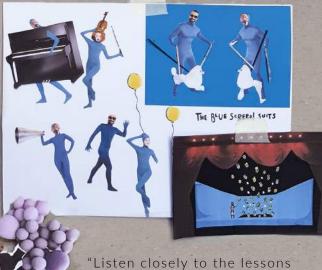

## Busby Berkeley inspired floating heads v

Surreal body distortions

Behind the scenes blue-screen technology

ACT 2, SCENE 8

of war, and make babies as you never have before! Dear audience, make babies!"

Slapstick comedic entrances