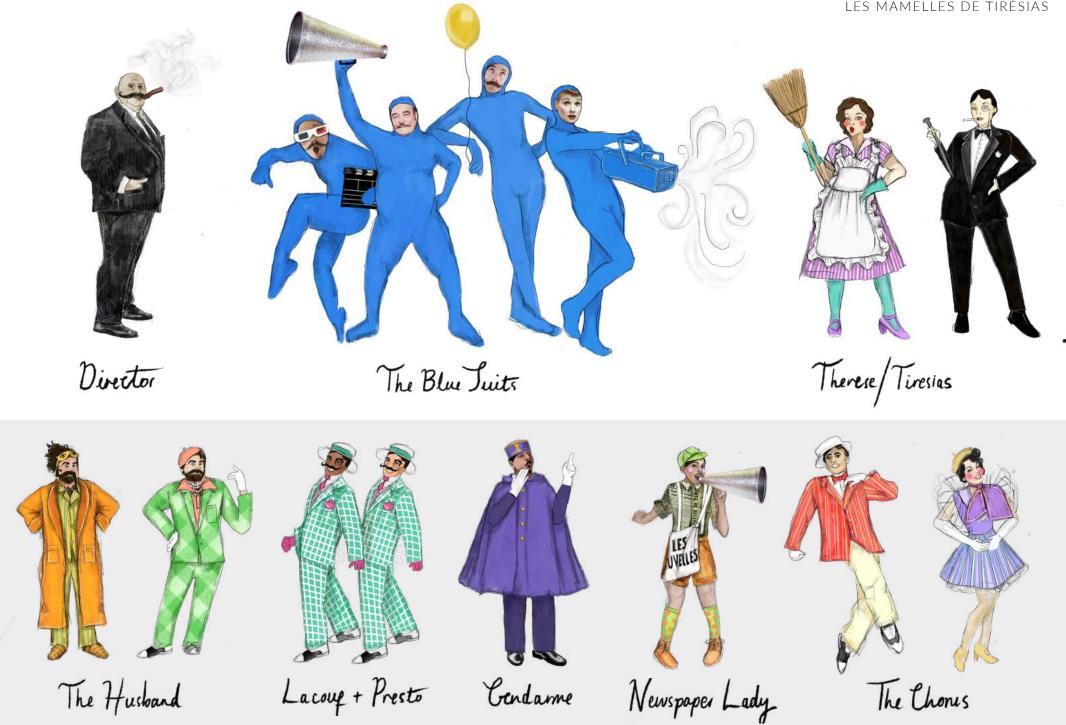

## Les Mamelles de Tirésias

## Busby Berkeley inspired floating heads v

Surreal body distortions

Behind the scenes blue-screen technology

ACT 2, SCENE 8

of war, and make babies as you never have before! Dear audience, make babies!"

Slapstick comedic entrances

Pompous film director smokes) a cigar infront of the curtain

Curtains open to reveal the T technicolour people of Paris

Marching band drummers pop their hands ethough doors in screen

Forture teller arrives on blue cherry pecker